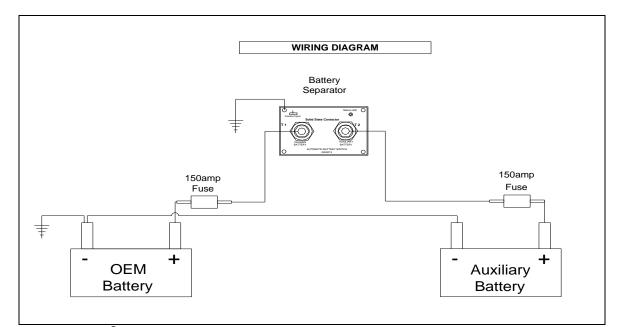

## FLEET GOLD<sup>®</sup> KIT # BSA00001 **150AMP BATTERY SEPARATOR KIT VEHICLE INFO: GENERAL APPLICATION**

FLEET GOLD<sup>®</sup> KIT # BSA00001 INCLUDES THE FOLLOWING ITEMS:

| 150AMP BATTERY SEPARATOR MOUNTED<br>ON HEAT SINK<br>2 IN-LINE FUSE & HOLDER KITS<br>2GA, 18' 0" POSITIVE RED CABLE, LOOM,<br>TERMINAL ENDS, HEAT SHRINK<br>2GA, 18' 0" NEGATIVE BLACK CABLE,<br>LOOM, TERMINAL ENDS, HEAT SHRINK | BATTERY BOX<br>PARTS LIST<br>WIRING DIAGRAM |
|----------------------------------------------------------------------------------------------------------------------------------------------------------------------------------------------------------------------------------|---------------------------------------------|
|----------------------------------------------------------------------------------------------------------------------------------------------------------------------------------------------------------------------------------|---------------------------------------------|