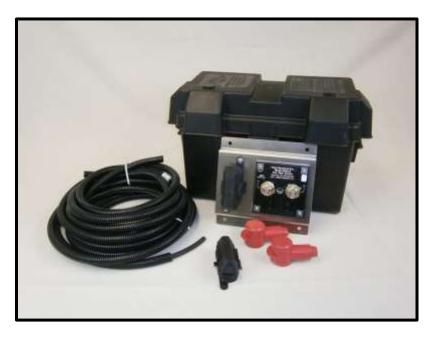

## FLEET GOLD<sup>®</sup> KIT # BSA00001 **150AMP BATTERY SEPARATOR KIT VEHICLE INFO: GENERAL APPLICATION**

FLEET GOLD<sup>®</sup> KIT # BSA00001 INCLUDES THE FOLLOWING ITEMS:

| 150AMP BATTERY SEPARATOR MOUNTED<br>ON HEAT SINK<br>2 IN-LINE FUSE & HOLDER KITS<br>2GA, 18' 0" POSITIVE RED CABLE, LOOM,<br>TERMINAL ENDS, HEAT SHRINK<br>2GA, 18' 0" NEGATIVE BLACK CABLE,<br>LOOM, TERMINAL ENDS, HEAT SHRINK | BATTERY BOX<br>PARTS LIST<br>WIRING DIAGRAM |
|----------------------------------------------------------------------------------------------------------------------------------------------------------------------------------------------------------------------------------|---------------------------------------------|
|----------------------------------------------------------------------------------------------------------------------------------------------------------------------------------------------------------------------------------|---------------------------------------------|