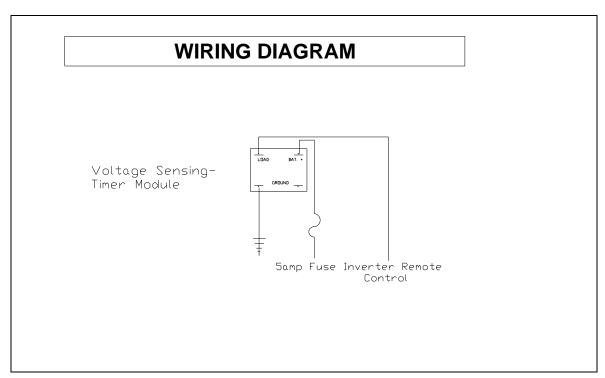

## FLEET GOLD® KIT # RMT14001 VOLTAGE SENSING/TIMER CONTROL CIRCUIT

INVERTER REMOTE TYPE: ONE WIRE 12v POSITIVE INPUT

FLEET GOLD  $^{\rm B}$  KIT # RMT14001 INCLUDES THE FOLLOWING ITEMS:

| VOLTAGE SENSING/TIMER CONTROL<br>CIRCUIT | PARTS LIST WIRING DIAGRAM |
|------------------------------------------|---------------------------|
| IN-LINE FUSE & HOLDER                    |                           |

## **CIRCUIT DESCRIPTION:**

- 1. When the battery voltage is above 12.9 volts the voltage sensing module will turn on and feed 12v power to the inverter's remote circuit.
- 2. The inverter remote will turn the inverter on/off.
- 3. At the point the battery voltage drops to 12.7 volts the timer circuit turns on keeping the inverter remote circuit alive for one hour. If within the one hour the battery voltage drops below 11.9 volts the timer circuit will turn off, removing the voltage to the inverter remote switch.

The system will automatically reset when the battery voltage is raised to 12.9 volts or above.