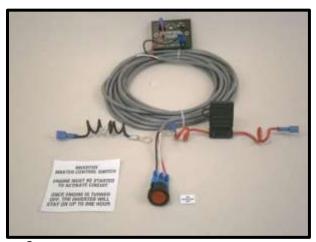

## FLEET GOLD® KIT # RMT14005 VOLTAGE SENSING/TIMER CONTROL CIRCUIT w/ REMOTE SWITCH

**INVERTER REMOTE TYPE: VLT SERIES INVERTERS** 

FLEET GOLD<sup>®</sup> KIT # RMT14005 INCLUDES THE FOLLOWING ITEMS:

VOLTAGE SENSING/TIMER CONTROL CIRCUIT ROCKER SWITCH, RED ON/OFF REMOTE HARNESS IN-LINE FUSE & HOLDER

DECAL, ON/OFF
DECAL, OPERATIONAL
PARTS LIST
WIRING DIAGRAM

## FLEET GOLD<sup>®</sup> KIT # RMT14005 CHECK LIST:

| <u>QTY</u> | PN#     | DESCRIPTION                              | SHIPPED | RECEIVED |
|------------|---------|------------------------------------------|---------|----------|
| 1          | 005302  | VOLTAGE SENSING/TIMER<br>CONTROL CIRCUIT |         |          |
| 1          | 7500036 | ROCKER SWITCH, RED ON/OFF                |         |          |
| 1          | 005299  | REMOTE HARNESS w/FUSE KIT                |         |          |
| 1          | 000539  | DECAL, INVERTER ON/OFF                   |         |          |
| 1          | 005335  | DECAL, INVERTER MASTER<br>CONTROL        |         |          |
| SHIPPER:   |         | RECEIVER:                                |         |          |