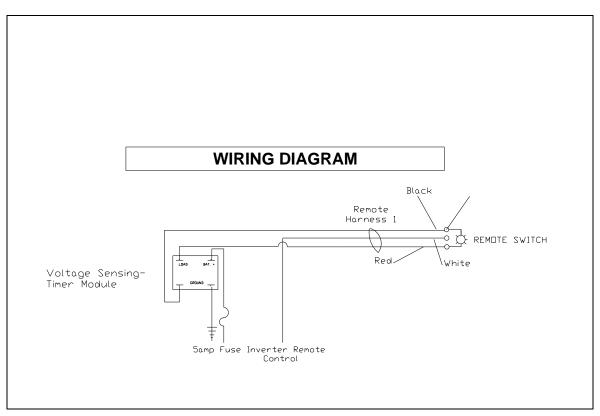

DECAL, ON/OFF
DECAL, OPERATIONAL
PARTS LIST
WIRING DIAGRAM

## **CIRCUIT DESCRIPTION:**

- 1. When the battery voltage is above 12.9 volts the voltage sensing module will turn on and feed 12v power to the inverter remote switch.
- 2. The inverter remote will turn the inverter on/off.
- 3. At the point the battery voltage drops to 12.7 volts the timer circuit turns on keeping the inverter remote switch alive for one hour. If within the one hour the battery voltage drops below 11.9 volts the timer circuit will turn off, removing the voltage to the inverter remote switch.

The system will automatically reset when the battery voltage is raised to 12.9 volts or above.