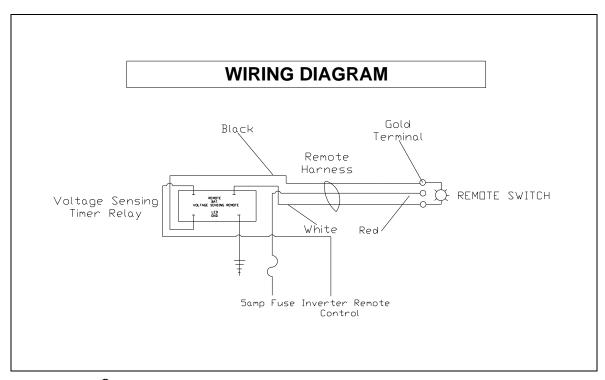

## **CIRCUIT DESCRIPTION:**

- 1. When the battery voltage is above 12.9 volts the voltage sensing module will turn on and feed 12v power to the inverter remote switch.
- 2. The inverter remote will turn the inverter on/off.
- 3. At the point the battery voltage drops to 12.7 volts the timer circuit turns on keeping the inverter remote switch alive for one hour. If within the one hour the battery voltage drops below 11.9 volts the timer circuit will turn off, removing the voltage to the inverter remote switch.

The system will automatically reset when the battery voltage is raised to 12.9 volts or above.